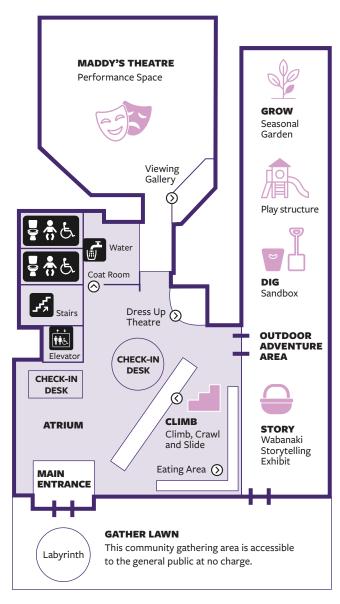

# **FIRST FLOOR**

# MIGHT BE LOUD AND BUSY:

- Climb
- Atrium
- Outdoor Adventure Area

# MIGHT BE QUIET AND CALM:

- · Gather Lawn and Labyrinth
- Garden

ACCESSIBLE RESTROOMS INCLUDE STALLS AND BABY CHANGING TABLE.