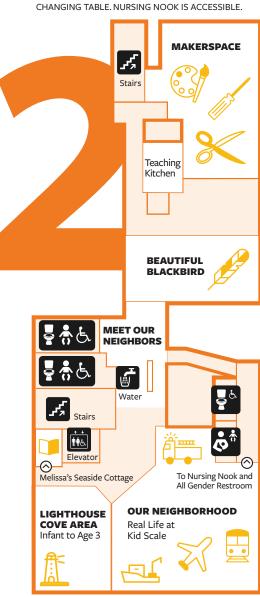

# **SECOND FLOOR**

#### MIGHT BE LOUD AND BUSY:

- Our Neighborhood
- Makerspace

# MIGHT BE QUIET AND CALM:

- Melissa's Seaside Cottage
  - Nursing Nook
  - Beautiful Blackbird

ACCESSIBLE RESTROOMS INCLUDE STALLS AND BABY