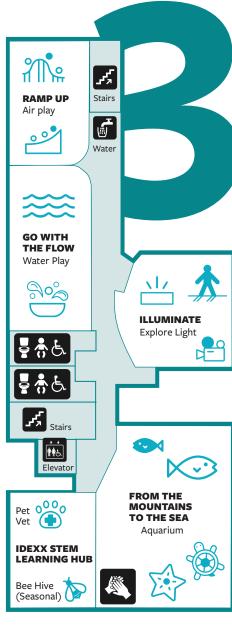

# **THIRD FLOOR**

# MIGHT BE LOUD AND BUSY:

- Go With the Flow
- Ramp Up

#### MIGHT BE QUIET AND CALM:

Illuminate

ACCESSIBLE RESTROOMS INCLUDE STALLS AND BABY CHANGING TABLE.